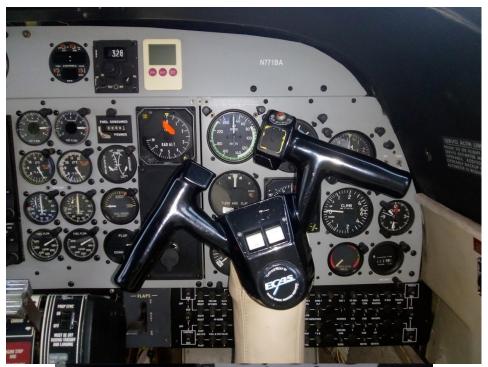

## **AVIONICS AND OPTIONS:**

Garmin G600 flight deck

Garmin GTN750 Garmin GTN650

Garmin GTX330ES Mode S transponder

Collins ADF-60 ADF

Collins LT-50 Radar Altimeter

Collins Ap-106 Autopilot

Bendix RDR 2000 Weather Radar