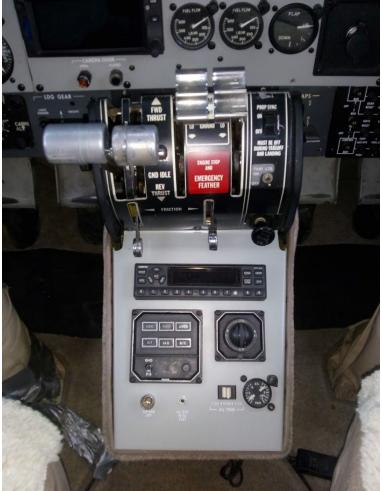

## **AVIONICS AND OPTIONS:**

Garmin G600 flight deck

Garmin GTN750 Garmin GTN650

Garmin GTX330ES Mode S transponder

Collins ADF-60 ADF

Collins LT-50 Radar Altimeter

Collins Ap-106 Autopilot

Bendix RDR 2000 Weather Radar