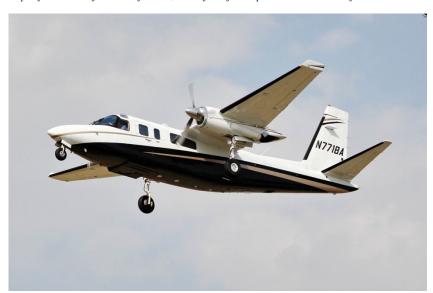

## **AVIONICS AND OPTIONS:**

Garmin G600 flight deck

Garmin GTN750 Garmin GTN650

Garmin GTX330ES Mode S transponder

Collins ADF-60 ADF

Collins LT-50 Radar Altimeter

Collins Ap-106 Autopilot

Bendix RDR 2000 Weather Radar