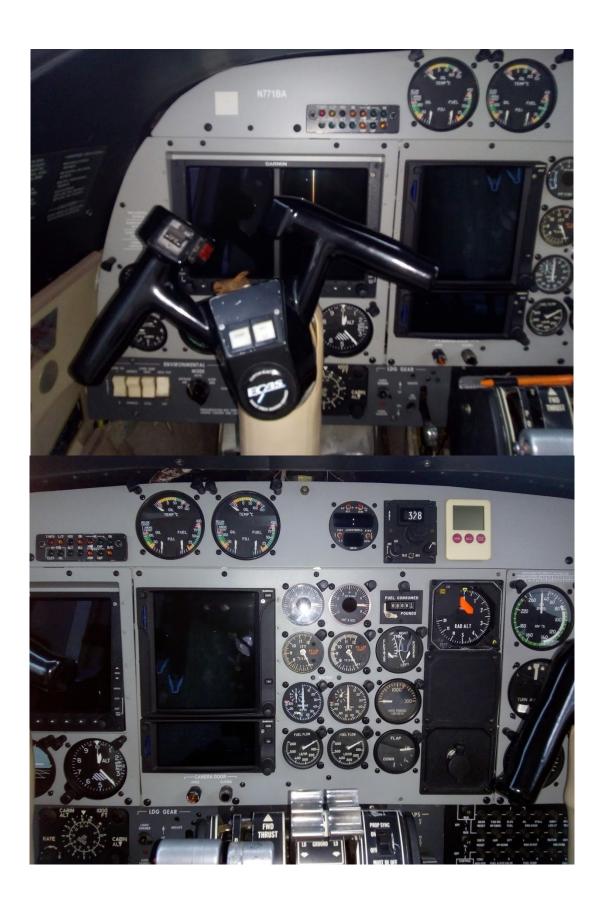

## **AVIONICS AND OPTIONS:**

Garmin G600 flight deck

Garmin GTN750 Garmin GTN650

Garmin GTX330ES Mode S transponder

Collins ADF-60 ADF

Collins LT-50 Radar Altimeter

Collins Ap-106 Autopilot

Bendix RDR 2000 Weather Radar

## AIRFRAME/ENGINE TIMES AND INSPECTION STATUS:

Airframe: 11169 Hours since new

Engines: 3784/3801 SMOH

450/450 SHSI

Propellers: 5 yr overhaul due since Dec 2019
Gear: 5 yr inspection due since Dec 2019
Spar Inspection: SB208A due September 2020